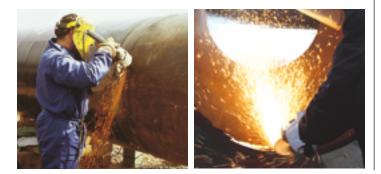

#### THE SPECIAL SURFACE COVERED **BY RAISED GROOVES, GUARANTEES GREATER POWER ON ALL METALS.**

The patented spiral grooves of the grinding surface create a very effective air circulation which cools metal and prevents overheating. The 3 mm deep pyramidal grooves give high and constant removal speed on all materials.

TURBOTWISTER is the semi-flexible wheel, covered by patent, for grinding and finishing of internal and external curved surfaces, characterized by a working surface with rhomboidal grooves that increase removal rate and create a cooling effect thanks to air circulation through the grooves. The specification for metal, free from iron, sulphur and chlorine compounds, is also suitable for stainless steel. The large contact area guarantees an excellent planarity of the surface treated.

- Fast removal of welding burrs •
- Grinding of flat, concave and convex surfaces
- Finishing of castings of any shape •
- Grinding of stainless steel without overheating •
- Works where a standard abrasive wheel would cause deep incisions •
- Removal of welding drops and joints without damaging the surrounding metal .
- Patented spiral grooving of the grinding surface creates a very efficient air circulation that cools the metal preventing overheating .
- The 3mm deep truncated pyramid grooving gives high and constant removal rate on all materials . .
- Triple fiberglass reinforcement ensures the maximum safety in every condition