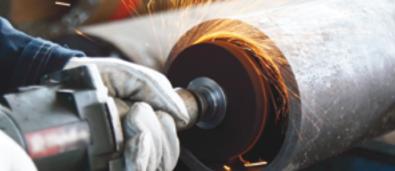

### **INTERNAL GRINDING WHEELS**

The ideal tool specifically designed for grinding and cleaning internal surfaces of pipes, valves and joints in OIL&GAS Industry. They are extremely balanced to prevent fluttering and to ensure maximum control during operation. Great care is taken in balancing these wheels to prevent vibrations and to ensure maximum control by the operator. These wheels are manufactured with specifications for use at 45m/s (without reinforcements) and for use at 60 and 80m/s (reinforced). Thanks to the special mixture, a high removal rate is achieved without overheating the workpiece.