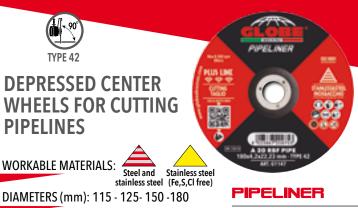

#### FLAT WHEELS FOR **CUTTING AND GRINDING PIPELINES**

WORKABLE MATERIALS: Steel and

DIAMETERS (mm): 115 - 125- 150 - 180

THICKNESS (mm): 4,0 - 4,5

NEW PIPELINER

The NEW PIPELINER is our latest innovation in the field of Oil & Gas industry, developed for pipes fitting, notching and welding preparation. It features a patented double grooved surface on both sides which makes it very fast and creates a very efficient air circulation that cools the metal preventing overheating.

The flat shape combined with the double grooved sides allow to penetrate more deeply into the piece.

- Intermittent light grinding, facing, beveling
- Pipeline beveling, light grinding, notching and cleaning weld beads
- Pipes fitting •
- Welding preparation
- Extremely fast
- Cold grinding