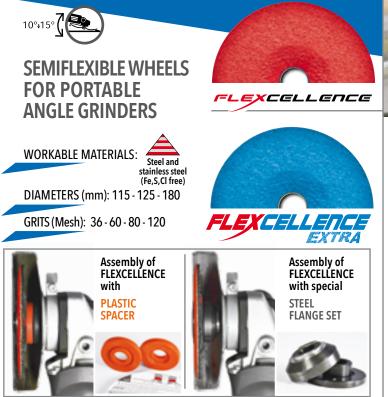

#### **FLEXCELLENCE** FLEXCELLENCE EXTRA **FLEXCELLENCE**

Semiflexible depressed center fiberdisc with integrated backing pad Work precision Reduction of working times Quick and easy assembly Time and energy saving Less vibration and less noise Greater comfort of us

## SEMI-FLEXIBLE GRINDING WHEELS

To get the best from FLEXCELLENCE and FLEXCELLENCE EXTRA, every package contains a thick flange (SPACER) specifically designed to position the wheel closer to the grinder safety guard profile allowing also flat grinding. For even more professional users GLÓBE supplies a special STEEL FLANGE SET that fits to all the grinders existing on the market and optimize the disc positioning.

VIBRATIONS

FLEXCELLENCE and FLEXCELLENCE EXTRA are the innovative semiflexible depressed center fiberdisc with built-in backing pad designed by GLOBE for a more PRECISE, FASTER and COMFORTABLE grinding of: wel-ding seams, sharp edges, flat and curved surfaces (convex and concave) and removal of imperfections.

#### SEMIFLEXIBLE WHEELS FOR PORTABLE ANGLE GRINDERS

WORKABLE MATERIALS:

Steel and

DIAMETERS (mm): 75 - 115 - 125 - 150 - 180

GRITS (Mesh): 24 - 36 - 60 - 100