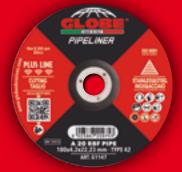

#### FLAT WHEELS FOR **CUTTING AND GRINDING PIPELINES**

WORKABLE MATERIALS: Steel and

DIAMETERS (mm): 115 - 125- 150 - 180

THICKNESS (mm): 4,0 - 4,5

NEW PIPELINER

The NEW PIPELINER is our latest innovation in the field of Oil & Gas industry, developed for pipes fitting, notching and welding preparation. It features a patented double grooved surface on both sides which makes it very fast and creates a very efficient air circulation that cools the metal preventing overheating.

The flat shape combined with the double grooved sides allow to penetrate more deeply into the piece.

- Intermittent light grinding, facing, beveling
- Pipeline beveling, light grinding, notching and cleaning weld beads
- Pipes fitting •
- Welding preparation
- Extremely fast
- Cold grinding