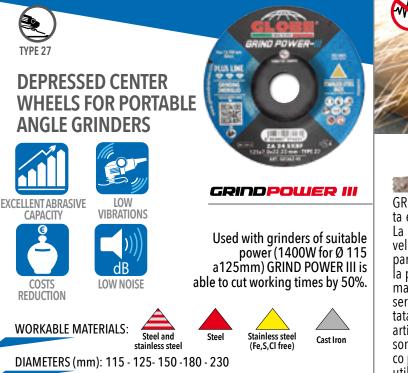

### **GRIND POWER III**

Very high removal capacity on all materials Reduction of working times -and costs-Increased productivity and efficiency Reduction of exposure to vibrations and noise Maximum comfort of use

### **FAST AND HEAVY DUTY GRINDING WHEELS**

THICKNESS (mm): 7,0

ta e ineguagliabile per l'industria della rettifica professionale. La miscela di alluminio allo zirconio d'altissima qualità offre velocità d'asportazione e durata senza eguali competendo alla pari con le molto più costose mole ceramiche. Inoltre, la formula priva di Fe, S e Cl rende il prodotto adatto anche all'inox. La maggior innovazione di GRIND POWER III sta nello speciale inserto antivibrazioni incorporato nella mola (tecnologia brevettata) che riduce le vibrazioni trasmesse alle smerigliătrici e agli arti dell'operatore). In un mondo in cui l'attenzione alla salute sono sempre più importanti, GLOBE offre uno strumento pratico per migliorare le condizioni di lavoro, elevando il comfort di utilizzo a livelli mai raggiunti prima. Grazie a GRIND POWER III, il lavoro diventa più veloce, più efficiente, meno faticoso, meno stressante e quindi più vantaggioso.