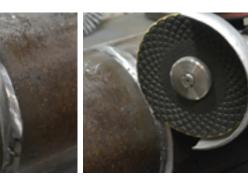

### **INTERNAL GRINDING WHEELS**

The ideal tool specifically designed for grinding and cleaning internal surfaces of pipes, valves and joints in OIL&GAS Industry. They are extremely balanced to prevent fluttering and to ensure maximum control during operation. Great care is taken in balancing these wheels to prevent vibrations and to ensure maximum control by the operator. These wheels are manufactured with specifications for use at 45m/s (without reinforcements) and for use at 60 and 80m/s (reinforced). Thanks to the special mixture, a high removal rate is achieved without overheating the workpiece.

Internal grinding of pipes Long life Suitable for heavy-duty applications Cold grinding