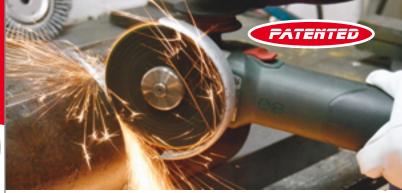

#### FLAT WHEELS FOR **CUTTING AND GRINDING PIPELINES**

WORKABLE MATERIALS: Steel and

DIAMETERS (mm): 115 - 125- 150 - 180

THICKNESS (mm): 4,0 - 4,5

NEW PIPELINER

The NEW PIPELINER is our latest innovation in the field of Oil & Gas industry, developed for pipes fitting, notching and welding preparation. It features a patented double grooved surface on both sides which makes it very fast and creates a very efficient air circulation that cools the metal preventing overheating.

The flat shape combined with the double grooved sides allow to penetrate more deeply into the piece.

- Intermittent light grinding, facing, beveling
- Pipeline beveling, light grinding, notching and cleaning weld beads
- Pipes fitting •
- Welding preparation
- Extremely fast
- Cold grinding