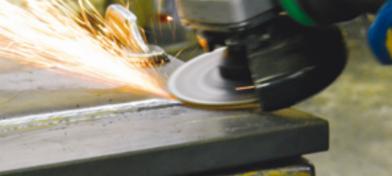

#### **POWER CUTTERS**

Cutting discs for stationary machines Wide range of diameters (300 to 800 mm), thickness (2,5 to 9 mm) and bore sizes **Different specifications** Perfect balancing to reduce vibrations

### POWER CUTTERS Ø>300mm

CUTTING DISCS FOR STATIONARY MACHINES

POWERCUTTER

Stainless steel (Fe,S,Cl free)

DIAMETERS (mm): 300 - 350 - 400 - 500 - 600 - 700 - 800

THICKNESS (mm): 2,5 - 3,0 - 3,2 - 4,0 - 4,5 - 5,0 - 7,0 - 8,0 - 9,0