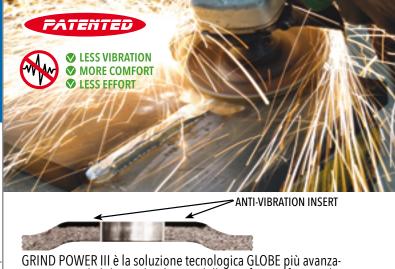

### **GRIND POWER III**

Very high removal capacity on all materials Reduction of working times -and costs-Increased productivity and efficiency Reduction of exposure to vibrations and noise Maximum comfort of use

### **FAST AND HEAVY DUTY GRINDING WHEELS**

THICKNESS (mm): 7,0

ta e ineguagliabile per l'industria della rettifica professionale. La miscela di alluminio allo zirconio d'altissima qualità offre velocità d'asportazione e durata senza eguali competendo alla pari con le molto più costose mole ceramiche. Inoltre, la formula priva di Fe, S e Cl rende il prodotto adatto anche all'inox. La maggior innovazione di GRIND POWER III sta nello speciale inserto antivibrazioni incorporato nella mola (tecnologia brevettata) che riduce le vibrazioni trasmesse alle smerigliătrici e agli arti dell'operatore). In un mondo in cui l'attenzione alla salute sono sempre più importanti, GLOBE offre uno strumento pratico per migliorare le condizioni di lavoro, elevando il comfort di utilizzo a livelli mai raggiunti prima. Grazie a GRIND POWER III, il lavoro diventa più veloce, più efficiente, meno faticoso, meno stressante e quindi più vantaggioso.