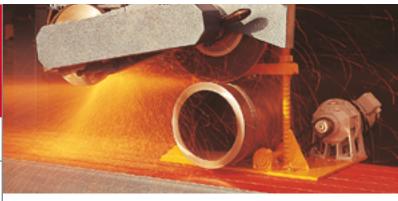

### **INTERNAL GRINDING WHEELS**

The ideal tool specifically designed for grinding and cleaning internal surfaces of pipes, valves and joints in OIL&GAS Industry. They are extremely balanced to prevent fluttering and to ensure maximum control during operation. Great care is taken in balancing these wheels to prevent vibrations and to ensure maximum control by the operator. These wheels are manufactured with specifications for use at 45m/s (without reinforcements) and for use at 60 and 80m/s (reinforced). Thanks to the special mixture, a high removal rate is achieved without overheating the workpiece.

### POWER CUTTERS Ø>300mm

CUTTING DISCS FOR STATIONARY MACHINES

POWERCUTTER

Stainless steel (Fe,S,Cl free)

DIAMETERS (mm): 300 - 350 - 400 - 500 - 600 - 700 - 800

THICKNESS (mm): 2,5 - 3,0 - 3,2 - 4,0 - 4,5 - 5,0 - 7,0 - 8,0 - 9,0