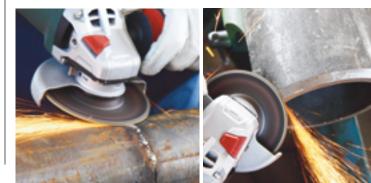

### **NOTCHING PREPARATION WHEELS**

THICKNESS (mm): 2,5 - 3,5 - 4,2

PIPELINER is the cutting, grinding and beveling range designed for pipes fitting, notching and welding preparation.

These discs are specially conceived and reinforced for grinding joint welds between passes in pipeline construction. Free from iron, sulphur or chlorine (Fe, S, Cl), they do not contaminate stainless steel. For more than 40 years GLOBE is supplying the OIL & GAS industry with specific abrasive products for general and special applications. GLOBE offers a full range of products for every kind of OIL & GAS applications such as pipelines constructions, onshore and offshore installations, pipe and vessel manufacturing, maintenance and overhauling.

- Intermittent light grinding, facing, beveling
- Pipeline beveling, light grinding, notching and cleaning weld beads
- Pipes fitting
- Welding preparation